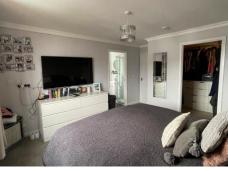

A true family home boasting generous accommodation with a 22' x 10' kitchen diner, large lounge, 3 double bedrooms with the master incorporating a walk-in wardrobe and ensuite. Positioned within a convenient non-estate location this property was built a little over 10 years ago and offers fantastic family living accommodation.

## Accommodation

| Entrance      | Part patterned glazed door and side screen to entrance hall.                                                                                                                                                                                                                                                                                                                                                                                                                                                                  |  |  |
|---------------|-------------------------------------------------------------------------------------------------------------------------------------------------------------------------------------------------------------------------------------------------------------------------------------------------------------------------------------------------------------------------------------------------------------------------------------------------------------------------------------------------------------------------------|--|--|
| Entrance Hall | Fantastic reception hall with doors through to kitchen/diner, lounge, WC, understairs storage and stairs to first floor. Radiator.                                                                                                                                                                                                                                                                                                                                                                                            |  |  |
| Kitchen/Diner | 22' 1" x 10' 0" (6.73m x 3.05m) The kitchen accommodates the left hand side of the room and is finished to a high standard incorporating a range of wall and base units with grey gloss finish and white working surface stone over. A double eye level oven, inset sink, a wine fridge and space for an American fridge/freezer. To the dining room side is a bank of units tying in to the decorative finish with TV aerial point and storage. Doors open to rear garden patio and doors through to lounge. Window to rear. |  |  |
| Lounge        | 11' 7" x 18' 0" (3.53m x 5.48m) A dual aspect lounge with windows front and side. Phone point, WiFi & broadband. Radiator.                                                                                                                                                                                                                                                                                                                                                                                                    |  |  |
| Utility       | Part patterned glazed door to side into garden. Window to rear. A good usable space for white goods. Tumble dryer. Combination boiler housed. Patterned glazed window to side. Vanity unit incorporating wash hand basin. WC. A half panel effect lino flooring.                                                                                                                                                                                                                                                              |  |  |
| Landing       | A half landing window to side. Doors off to all 3 bedrooms and family bathroom.                                                                                                                                                                                                                                                                                                                                                                                                                                               |  |  |
| WC            | 3' 2" x 6' 1" (0.96m x 1.85m)                                                                                                                                                                                                                                                                                                                                                                                                                                                                                                 |  |  |
| Utility       | 4' 6" x 10' 0" (1.37m x 3.05m)                                                                                                                                                                                                                                                                                                                                                                                                                                                                                                |  |  |
| Bedroom 1     | 12' 0" x 11' 7" ( $3.65m \times 3.53m$ ) Plus entrance. Master bedroom with window to front. Walk-in wardrobe which is an additional 8'4" x 5'8" ( $2.54m \times 1.73m$ ). Door to shower ensuite. Radiator.                                                                                                                                                                                                                                                                                                                  |  |  |
| Ensuite       | 5' 9" x 5' 5" (1.75m x 1.65m) Incorporating a vanity sink hand basin, close coupled WC, shower cubicle, towel radiator and part patterned glazed window to front. Full panel effect surround.                                                                                                                                                                                                                                                                                                                                 |  |  |
| Bedroom 2     | 11' 8" x 10' 0" (3.55m x 3.05m) Window to rear. TV aerial point. Radiator.                                                                                                                                                                                                                                                                                                                                                                                                                                                    |  |  |
| Bedroom 3     | 8' 8" x 10' 0" (2.64m x 3.05m) Window to rear. TV aerial point. Radiator. Additional recess wardrobe space. 3'2" x 5'1" (0.96m x 1.55m).                                                                                                                                                                                                                                                                                                                                                                                      |  |  |
| Bathroom      | 5' 10" x 10' 0" (1.78m x 3.05m) A bathroom suite comprising of shower cubicle, panelled bath, vanity sink hand basin, close coupled WC. Tiled wall feature and lino floor. Radiator. Extractor Fan. Patterned glazed window to rear.                                                                                                                                                                                                                                                                                          |  |  |
| Outside       | To the front of the property is a hard standing parking for 3 vehicles. Access around the left hand side leads to a patio rear garden, enjoying a low maintenance style of different seating areas and a small decked pergola area. There is additionally a store room adjoined to the side of the property with access from the rear.                                                                                                                                                                                        |  |  |
| Store Room    | Useful large storage space which offers great flexibility. Access via pattern glazed door off the garden.                                                                                                                                                                                                                                                                                                                                                                                                                     |  |  |