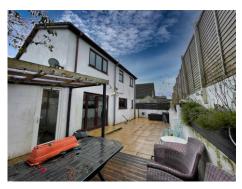

In brief the property is comprised of a spacious entrance hall, lounge, kitchen/diner, utility, WC. To the first floor are doors to all 3 bedrooms, family bathroom, master bedroom as mentioned incorporating a walk-in-wardrobe and ensuite bathroom. Outside the property is approached via a private lane and offers hard standing parking for 3 vehicles. Low maintenance rear patio garden and a large store room.

## Accommodation

| Entrance      | Part patterned glazed door and side screen to entrance hall.                                                                                                                                                                                                                                                                                                                                                                                                                                                                  |  |  |
|---------------|-------------------------------------------------------------------------------------------------------------------------------------------------------------------------------------------------------------------------------------------------------------------------------------------------------------------------------------------------------------------------------------------------------------------------------------------------------------------------------------------------------------------------------|--|--|
| Entrance Hall | Fantastic reception hall with doors through to kitchen/diner, lounge, WC, understairs storage and stairs to first floor. Radiator.                                                                                                                                                                                                                                                                                                                                                                                            |  |  |
| Kitchen/Diner | 22' 1" x 10' 0" (6.73m x 3.05m) The kitchen accommodates the left hand side of the room and is finished to a high standard incorporating a range of wall and base units with grey gloss finish and white working surface stone over. A double eye level oven, inset sink, a wine fridge and space for an American fridge/freezer. To the dining room side is a bank of units tying in to the decorative finish with TV aerial point and storage. Doors open to rear garden patio and doors through to lounge. Window to rear. |  |  |
| Lounge        | 11' 7" x 18' 0" (3.53m x 5.48m) A dual aspect lounge with windows front and side. Phone point, WiFi & broadband. Radiator.                                                                                                                                                                                                                                                                                                                                                                                                    |  |  |
| Utility       | Part patterned glazed door to side into garden. Window to rear. A good usable space for white goods. Tumble dryer. Combination boiler housed. Patterned glazed window to side. Vanity unit incorporating wash hand basin. WC. A half panel effect lino flooring.                                                                                                                                                                                                                                                              |  |  |
| Landing       | A half landing window to side. Doors off to all 3 bedrooms and family bathroom.                                                                                                                                                                                                                                                                                                                                                                                                                                               |  |  |
| WC            | 3' 2" x 6' 1" (0.96m x 1.85m)                                                                                                                                                                                                                                                                                                                                                                                                                                                                                                 |  |  |
| Utility       | 4' 6" x 10' 0" (1.37m x 3.05m)                                                                                                                                                                                                                                                                                                                                                                                                                                                                                                |  |  |
| Bedroom 1     | 12' 0" x 11' 7" ( $3.65m \times 3.53m$ ) Plus entrance. Master bedroom with window to front. Walk-in wardrobe which is an additional 8'4" x 5'8" ( $2.54m \times 1.73m$ ). Door to shower ensuite. Radiator.                                                                                                                                                                                                                                                                                                                  |  |  |
| Ensuite       | 5' 9" x 5' 5" (1.75m x 1.65m) Incorporating a vanity sink hand basin, close coupled WC, shower cubicle, towel radiator and part patterned glazed window to front. Full panel effect surround.                                                                                                                                                                                                                                                                                                                                 |  |  |
| Bedroom 2     | 11' 8" x 10' 0" (3.55m x 3.05m) Window to rear. TV aerial point. Radiator.                                                                                                                                                                                                                                                                                                                                                                                                                                                    |  |  |
| Bedroom 3     | 8' 8" x 10' 0" (2.64m x 3.05m) Window to rear. TV aerial point. Radiator. Additional recess wardrobe space. 3'2" x 5'1" (0.96m x 1.55m).                                                                                                                                                                                                                                                                                                                                                                                      |  |  |
| Bathroom      | 5' 10" x 10' 0" (1.78m x 3.05m) A bathroom suite comprising of shower cubicle, panelled bath, vanity sink hand basin, close coupled WC. Tiled wall feature and lino floor. Radiator. Extractor Fan. Patterned glazed window to rear.                                                                                                                                                                                                                                                                                          |  |  |
| Outside       | To the front of the property is a hard standing parking for 3 vehicles. Access around the left hand side leads to a patio rear garden, enjoying a low maintenance style of different seating areas and a small decked pergola area. There is additionally a store room adjoined to the side of the property with access from the rear.                                                                                                                                                                                        |  |  |
| Store Room    | Useful large storage space which offers great flexibility. Access via pattern glazed door off the garden.                                                                                                                                                                                                                                                                                                                                                                                                                     |  |  |