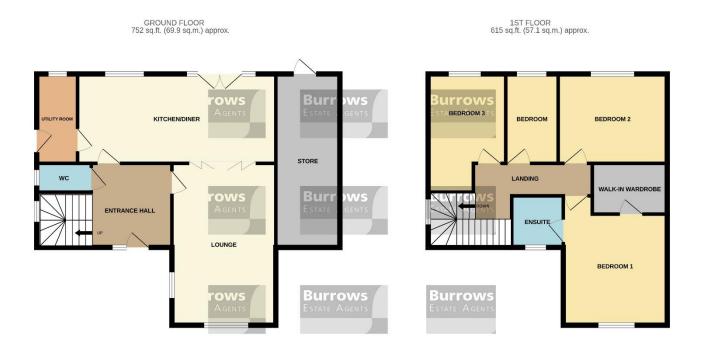

In brief the property is comprised of a spacious entrance hall, lounge, kitchen/diner, utility, WC. To the first floor are doors to all 3 bedrooms, family bathroom, master bedroom as mentioned incorporating a walk-in-wardrobe and ensuite bathroom. Outside the property is approached via a private lane and offers hard standing parking for 3 vehicles. Low maintenance rear patio garden and a large store room.

## Accommodation

| Entrance      | Part patterned glazed door and side screen to entrance hall.                                                                                                                                                                                                                                                                                                                                                                                                                                                                  |  |  |
|---------------|-------------------------------------------------------------------------------------------------------------------------------------------------------------------------------------------------------------------------------------------------------------------------------------------------------------------------------------------------------------------------------------------------------------------------------------------------------------------------------------------------------------------------------|--|--|
| Entrance Hall | Fantastic reception hall with doors through to kitchen/diner, lounge, WC, understairs storage and stairs to first floor. Radiator.                                                                                                                                                                                                                                                                                                                                                                                            |  |  |
| Kitchen/Diner | 22' 1" x 10' 0" (6.73m x 3.05m) The kitchen accommodates the left hand side of the room and is finished to a high standard incorporating a range of wall and base units with grey gloss finish and white working surface stone over. A double eye level oven, inset sink, a wine fridge and space for an American fridge/freezer. To the dining room side is a bank of units tying in to the decorative finish with TV aerial point and storage. Doors open to rear garden patio and doors through to lounge. Window to rear. |  |  |
| Lounge        | 11' 7" x 18' 0" (3.53m x 5.48m) A dual aspect lounge with windows front and side. Phone point, WiFi & broadband. Radiator.                                                                                                                                                                                                                                                                                                                                                                                                    |  |  |
| Utility       | Part patterned glazed door to side into garden. Window to rear. A good usable space for white goods. Tumble dryer. Combination boiler housed. Patterned glazed window to side. Vanity unit incorporating wash hand basin. WC. A half panel effect lino flooring.                                                                                                                                                                                                                                                              |  |  |
| Landing       | A half landing window to side. Doors off to all 3 bedrooms and family bathroom.                                                                                                                                                                                                                                                                                                                                                                                                                                               |  |  |
| WC            | 3' 2" x 6' 1" (0.96m x 1.85m)                                                                                                                                                                                                                                                                                                                                                                                                                                                                                                 |  |  |
| Utility       | 4' 6" x 10' 0" (1.37m x 3.05m)                                                                                                                                                                                                                                                                                                                                                                                                                                                                                                |  |  |
| Bedroom 1     | 12' 0" x 11' 7" ( $3.65m \times 3.53m$ ) Plus entrance. Master bedroom with window to front. Walk-in wardrobe which is an additional 8'4" x 5'8" ( $2.54m \times 1.73m$ ). Door to shower ensuite. Radiator.                                                                                                                                                                                                                                                                                                                  |  |  |
| Ensuite       | 5' 9" x 5' 5" (1.75m x 1.65m) Incorporating a vanity sink hand basin, close coupled WC, shower cubicle, towel radiator and part patterned glazed window to front. Full panel effect surround.                                                                                                                                                                                                                                                                                                                                 |  |  |
| Bedroom 2     | 11' 8" x 10' 0" (3.55m x 3.05m) Window to rear. TV aerial point. Radiator.                                                                                                                                                                                                                                                                                                                                                                                                                                                    |  |  |
| Bedroom 3     | 8' 8" x 10' 0" (2.64m x 3.05m) Window to rear. TV aerial point. Radiator. Additional recess wardrobe space. 3'2" x 5'1" (0.96m x 1.55m).                                                                                                                                                                                                                                                                                                                                                                                      |  |  |
| Bathroom      | 5' 10" x 10' 0" (1.78m x 3.05m) A bathroom suite comprising of shower cubicle, panelled bath, vanity sink hand basin, close coupled WC. Tiled wall feature and lino floor. Radiator. Extractor Fan. Patterned glazed window to rear.                                                                                                                                                                                                                                                                                          |  |  |
| Outside       | To the front of the property is a hard standing parking for 3 vehicles. Access around the left hand side leads to a patio rear garden, enjoying a low maintenance style of different seating areas and a small decked pergola area. There is additionally a store room adjoined to the side of the property with access from the rear.                                                                                                                                                                                        |  |  |
| Store Room    | Useful large storage space which offers great flexibility. Access via pattern glazed door off the garden.                                                                                                                                                                                                                                                                                                                                                                                                                     |  |  |

TOTAL FLOOR AREA: 1367 sq.ft. (127.0 sq.m.) approx. Whilst every attempt has been made to ensure the accuracy of the floorplan contained here, measurements of doors, windows, rooms and any other tems are approximate and no responsibility is taken for any error, omission or mis-statement. This plan is for illustrative purposes only and should be used as such by any prospective purchaser. The services, systems and appliances shown have not been tested and no guarantee as to their operability or efficiency can be given. Made with Meetopk c62023