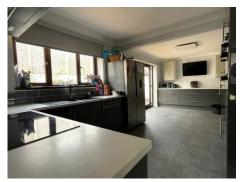

## Accommodation

| Entrance      | Part patterned glazed door and side screen to entrance hall.                                                                                                                                                                                                                                                                                                                                                                                                                                                                  |  |  |
|---------------|-------------------------------------------------------------------------------------------------------------------------------------------------------------------------------------------------------------------------------------------------------------------------------------------------------------------------------------------------------------------------------------------------------------------------------------------------------------------------------------------------------------------------------|--|--|
| Entrance Hall | Fantastic reception hall with doors through to kitchen/diner, lounge, WC, understairs storage and stairs to first floor. Radiator.                                                                                                                                                                                                                                                                                                                                                                                            |  |  |
| Kitchen/Diner | 22' 1" x 10' 0" (6.73m x 3.05m) The kitchen accommodates the left hand side of the room and is finished to a high standard incorporating a range of wall and base units with grey gloss finish and white working surface stone over. A double eye level oven, inset sink, a wine fridge and space for an American fridge/freezer. To the dining room side is a bank of units tying in to the decorative finish with TV aerial point and storage. Doors open to rear garden patio and doors through to lounge. Window to rear. |  |  |
| Lounge        | 11' 7" x 18' 0" (3.53m x 5.48m) A dual aspect lounge with windows front and side. Phone point, WiFi & broadband. Radiator.                                                                                                                                                                                                                                                                                                                                                                                                    |  |  |
| Utility       | Part patterned glazed door to side into garden. Window to rear. A good usable space for white goods. Tumble dryer. Combination boiler housed. Patterned glazed window to side. Vanity unit incorporating wash hand basin. WC. A half panel effect lino flooring.                                                                                                                                                                                                                                                              |  |  |
| Landing       | A half landing window to side. Doors off to all 3 bedrooms and family bathroom.                                                                                                                                                                                                                                                                                                                                                                                                                                               |  |  |
| WC            | 3' 2" x 6' 1" (0.96m x 1.85m)                                                                                                                                                                                                                                                                                                                                                                                                                                                                                                 |  |  |
| Utility       | 4' 6" x 10' 0" (1.37m x 3.05m)                                                                                                                                                                                                                                                                                                                                                                                                                                                                                                |  |  |
| Bedroom 1     | 12' 0" x 11' 7" ( $3.65m \times 3.53m$ ) Plus entrance. Master bedroom with window to front. Walk-in wardrobe which is an additional 8'4" x 5'8" ( $2.54m \times 1.73m$ ). Door to shower ensuite. Radiator.                                                                                                                                                                                                                                                                                                                  |  |  |
| Ensuite       | 5' 9" x 5' 5" (1.75m x 1.65m) Incorporating a vanity sink hand basin, close coupled WC, shower cubicle, towel radiator and part patterned glazed window to front. Full panel effect surround.                                                                                                                                                                                                                                                                                                                                 |  |  |
| Bedroom 2     | 11' 8" x 10' 0" (3.55m x 3.05m) Window to rear. TV aerial point. Radiator.                                                                                                                                                                                                                                                                                                                                                                                                                                                    |  |  |
| Bedroom 3     | 8' 8" x 10' 0" (2.64m x 3.05m) Window to rear. TV aerial point. Radiator. Additional recess wardrobe space. 3'2" x 5'1" (0.96m x 1.55m).                                                                                                                                                                                                                                                                                                                                                                                      |  |  |
| Bathroom      | 5' 10" x 10' 0" (1.78m x 3.05m) A bathroom suite comprising of shower cubicle, panelled bath, vanity sink hand basin, close coupled WC. Tiled wall feature and lino floor. Radiator. Extractor Fan. Patterned glazed window to rear.                                                                                                                                                                                                                                                                                          |  |  |
| Outside       | To the front of the property is a hard standing parking for 3 vehicles. Access around the left hand side leads to a patio rear garden, enjoying a low maintenance style of different seating areas and a small decked pergola area. There is additionally a store room adjoined to the side of the property with access from the rear.                                                                                                                                                                                        |  |  |
| Store Room    | Useful large storage space which offers great flexibility. Access via pattern glazed door off the garden.                                                                                                                                                                                                                                                                                                                                                                                                                     |  |  |