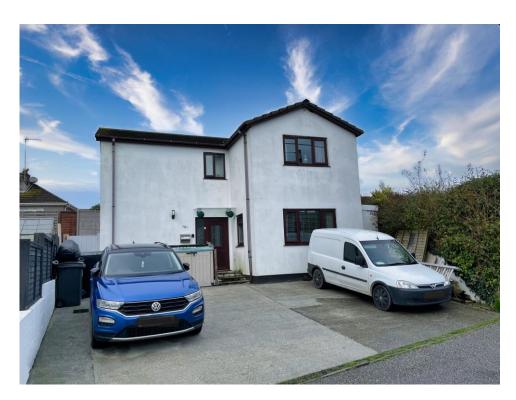

## Treverbyn Road, St Austell PL25 4EW

£335,000

- A stylish and generous 3 bedroom detached house
- Built just over 10 years ago in a convenient non-estate location
- Large living space including a 22ft x 10ft kitchen/diner, large lounge
- Entrance hall, utility, WC
- 3 bedrooms master with walk-in wardrobe and ensuite, family bathroom
- Hard standing parking for 3 vehicles
- Low maintenance patio rear garden
- Gas central heating, double glazing

A true family home boasting generous accommodation with a 22' x 10' kitchen diner, large lounge, 3 double bedrooms with the master incorporating a walk-in wardrobe and ensuite. Positioned within a convenient non-estate location this property was built a little over 10 years ago and offers fantastic family living accommodation.

In brief the property is comprised of a spacious entrance hall, lounge, kitchen/diner, utility, WC. To the first floor are doors to all 3 bedrooms, family bathroom, master bedroom as mentioned incorporating a walk-in-wardrobe and ensuite bathroom. Outside the property is approached via a private lane and offers hard standing parking for 3 vehicles. Low maintenance rear patio garden and a large store room.

Treverbyn Road is positioned to the North of St Austell and a little over a mile away from the town centre with easy access to the new road and further on to local amenities as well as local schooling, supermarkets and transport links.