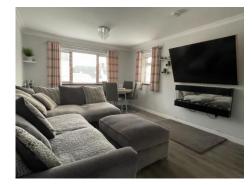

## Accommodation

| Entrance      | Part patterned glazed door and side screen to entrance hall.                                                                                                                                                                                                                                                                                                                                                                                                                                                                  |  |  |
|---------------|-------------------------------------------------------------------------------------------------------------------------------------------------------------------------------------------------------------------------------------------------------------------------------------------------------------------------------------------------------------------------------------------------------------------------------------------------------------------------------------------------------------------------------|--|--|
| Entrance Hall | Fantastic reception hall with doors through to kitchen/diner, lounge, WC, understairs storage and stairs to first floor. Radiator.                                                                                                                                                                                                                                                                                                                                                                                            |  |  |
| Kitchen/Diner | 22' 1" x 10' 0" (6.73m x 3.05m) The kitchen accommodates the left hand side of the room and is finished to a high standard incorporating a range of wall and base units with grey gloss finish and white working surface stone over. A double eye level oven, inset sink, a wine fridge and space for an American fridge/freezer. To the dining room side is a bank of units tying in to the decorative finish with TV aerial point and storage. Doors open to rear garden patio and doors through to lounge. Window to rear. |  |  |
| Lounge        | 11' 7" x 18' 0" (3.53m x 5.48m) A dual aspect lounge with windows front and side. Phone point, WiFi & broadband. Radiator.                                                                                                                                                                                                                                                                                                                                                                                                    |  |  |
| Utility       | Part patterned glazed door to side into garden. Window to rear. A good usable space for white goods. Tumble dryer. Combination boiler housed. Patterned glazed window to side. Vanity unit incorporating wash hand basin. WC. A half panel effect lino flooring.                                                                                                                                                                                                                                                              |  |  |
| Landing       | A half landing window to side. Doors off to all 3 bedrooms and family bathroom.                                                                                                                                                                                                                                                                                                                                                                                                                                               |  |  |
| WC            | 3' 2" x 6' 1" (0.96m x 1.85m)                                                                                                                                                                                                                                                                                                                                                                                                                                                                                                 |  |  |
| Utility       | 4' 6" x 10' 0" (1.37m x 3.05m)                                                                                                                                                                                                                                                                                                                                                                                                                                                                                                |  |  |
| Bedroom 1     | 12' 0" x 11' 7" ( $3.65m \times 3.53m$ ) Plus entrance. Master bedroom with window to front. Walk-in wardrobe which is an additional 8'4" x 5'8" ( $2.54m \times 1.73m$ ). Door to shower ensuite. Radiator.                                                                                                                                                                                                                                                                                                                  |  |  |
| Ensuite       | 5' 9" x 5' 5" (1.75m x 1.65m) Incorporating a vanity sink hand basin, close coupled WC, shower cubicle, towel radiator and part patterned glazed window to front. Full panel effect surround.                                                                                                                                                                                                                                                                                                                                 |  |  |
| Bedroom 2     | 11' 8" x 10' 0" (3.55m x 3.05m) Window to rear. TV aerial point. Radiator.                                                                                                                                                                                                                                                                                                                                                                                                                                                    |  |  |
| Bedroom 3     | 8' 8" x 10' 0" (2.64m x 3.05m) Window to rear. TV aerial point. Radiator. Additional recess wardrobe space. 3'2" x 5'1" (0.96m x 1.55m).                                                                                                                                                                                                                                                                                                                                                                                      |  |  |
| Bathroom      | 5' 10" x 10' 0" (1.78m x 3.05m) A bathroom suite comprising of shower cubicle, panelled bath, vanity sink hand basin, close coupled WC. Tiled wall feature and lino floor. Radiator. Extractor Fan. Patterned glazed window to rear.                                                                                                                                                                                                                                                                                          |  |  |
| Outside       | To the front of the property is a hard standing parking for 3 vehicles. Access around the left hand side leads to a patio rear garden, enjoying a low maintenance style of different seating areas and a small decked pergola area. There is additionally a store room adjoined to the side of the property with access from the rear.                                                                                                                                                                                        |  |  |
| Store Room    | Useful large storage space which offers great flexibility. Access via pattern glazed door off the garden.                                                                                                                                                                                                                                                                                                                                                                                                                     |  |  |