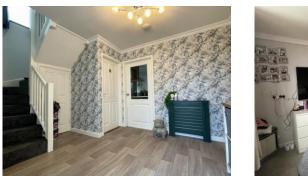

## Accommodation

| Entrance      | Part patterned glazed door and side screen to entrance hall.                                                                                                                                                                                                                                                                                                                                                                                                                                                                  |  |  |
|---------------|-------------------------------------------------------------------------------------------------------------------------------------------------------------------------------------------------------------------------------------------------------------------------------------------------------------------------------------------------------------------------------------------------------------------------------------------------------------------------------------------------------------------------------|--|--|
| Entrance Hall | Fantastic reception hall with doors through to kitchen/diner, lounge, WC, understairs storage and stairs to first floor. Radiator.                                                                                                                                                                                                                                                                                                                                                                                            |  |  |
| Kitchen/Diner | 22' 1" x 10' 0" (6.73m x 3.05m) The kitchen accommodates the left hand side of the room and is finished to a high standard incorporating a range of wall and base units with grey gloss finish and white working surface stone over. A double eye level oven, inset sink, a wine fridge and space for an American fridge/freezer. To the dining room side is a bank of units tying in to the decorative finish with TV aerial point and storage. Doors open to rear garden patio and doors through to lounge. Window to rear. |  |  |
| Lounge        | 11' 7" x 18' 0" (3.53m x 5.48m) A dual aspect lounge with windows front and side. Phone point, WiFi & broadband. Radiator.                                                                                                                                                                                                                                                                                                                                                                                                    |  |  |
| Utility       | Part patterned glazed door to side into garden. Window to rear. A good usable space for white goods. Tumble dryer. Combination boiler housed. Patterned glazed window to side. Vanity unit incorporating wash hand basin. WC. A half panel effect lino flooring.                                                                                                                                                                                                                                                              |  |  |
| Landing       | A half landing window to side. Doors off to all 3 bedrooms and family bathroom.                                                                                                                                                                                                                                                                                                                                                                                                                                               |  |  |
| WC            | 3' 2" x 6' 1" (0.96m x 1.85m)                                                                                                                                                                                                                                                                                                                                                                                                                                                                                                 |  |  |
| Utility       | 4' 6" x 10' 0" (1.37m x 3.05m)                                                                                                                                                                                                                                                                                                                                                                                                                                                                                                |  |  |
| Bedroom 1     | 12' 0" x 11' 7" ( $3.65m \times 3.53m$ ) Plus entrance. Master bedroom with window to front. Walk-in wardrobe which is an additional 8'4" x 5'8" ( $2.54m \times 1.73m$ ). Door to shower ensuite. Radiator.                                                                                                                                                                                                                                                                                                                  |  |  |
| Ensuite       | 5' 9" x 5' 5" (1.75m x 1.65m) Incorporating a vanity sink hand basin, close coupled WC, shower cubicle, towel radiator and part patterned glazed window to front. Full panel effect surround.                                                                                                                                                                                                                                                                                                                                 |  |  |
| Bedroom 2     | 11' 8" x 10' 0" (3.55m x 3.05m) Window to rear. TV aerial point. Radiator.                                                                                                                                                                                                                                                                                                                                                                                                                                                    |  |  |
| Bedroom 3     | 8' 8" x 10' 0" (2.64m x 3.05m) Window to rear. TV aerial point. Radiator. Additional recess wardrobe space. 3'2" x 5'1" (0.96m x 1.55m).                                                                                                                                                                                                                                                                                                                                                                                      |  |  |
| Bathroom      | 5' 10" x 10' 0" (1.78m x 3.05m) A bathroom suite comprising of shower cubicle, panelled bath, vanity sink hand basin, close coupled WC. Tiled wall feature and lino floor. Radiator. Extractor Fan. Patterned glazed window to rear.                                                                                                                                                                                                                                                                                          |  |  |
| Outside       | To the front of the property is a hard standing parking for 3 vehicles. Access around the left hand side leads to a patio rear garden, enjoying a low maintenance style of different seating areas and a small decked pergola area. There is additionally a store room adjoined to the side of the property with access from the rear.                                                                                                                                                                                        |  |  |
| Store Room    | Useful large storage space which offers great flexibility. Access via pattern glazed door off the garden.                                                                                                                                                                                                                                                                                                                                                                                                                     |  |  |